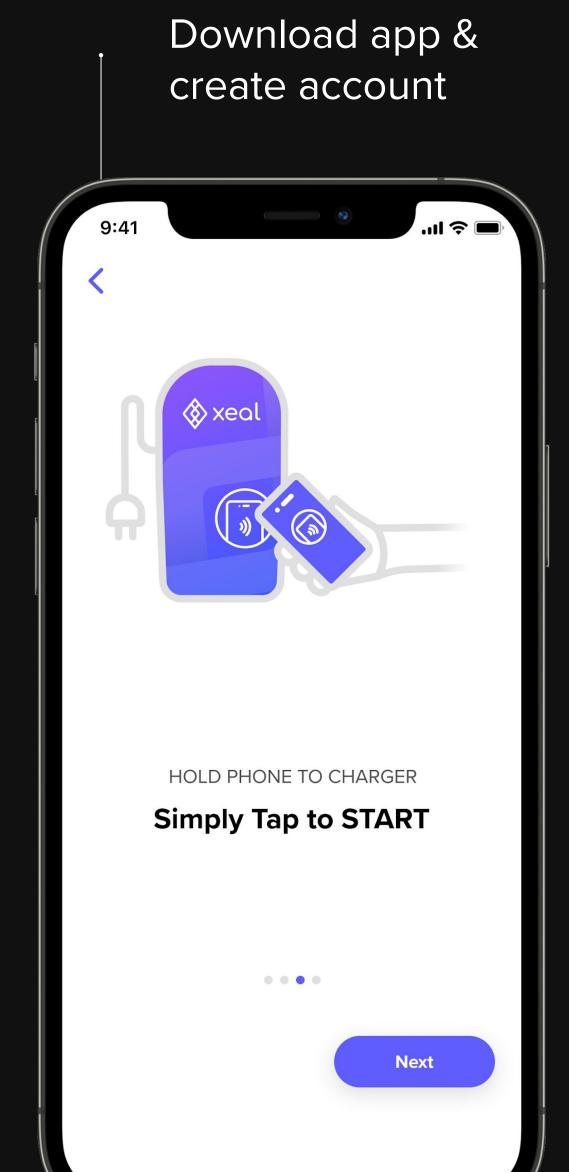

Download the app

DRIVER SIMPLE - TAP, CHARGE, GO

## The Best Experience for Electric Vehicle Drivers.