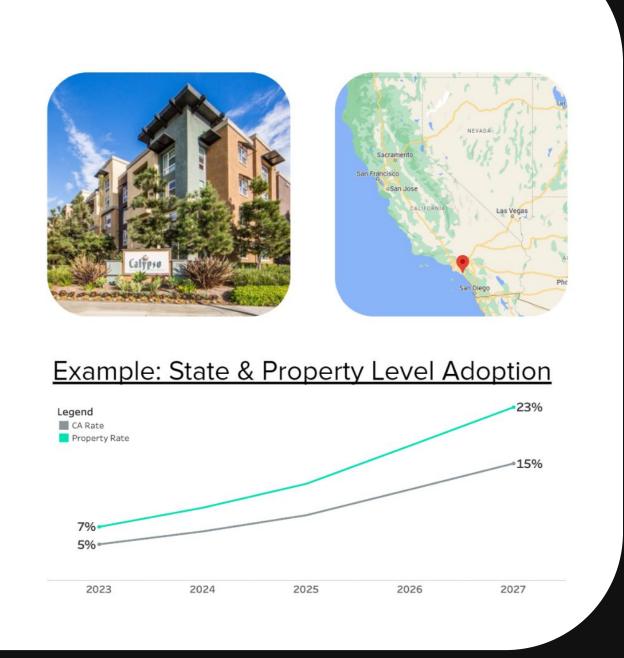

### **Residential Case Study**

**Recommendation:** 23% (40 Chargers)

### **Property Information:**

- Location: Irvine, CA (Orange County)
- Type: Residential Mid-Rise
- Year-Built: 2008
- Units: 177

#### Market Demand:

- State: California EV adoption expected to increase from 4.81% to 15.48% by 2027
- County: Orange County outpacing California statewide adoption by +48%