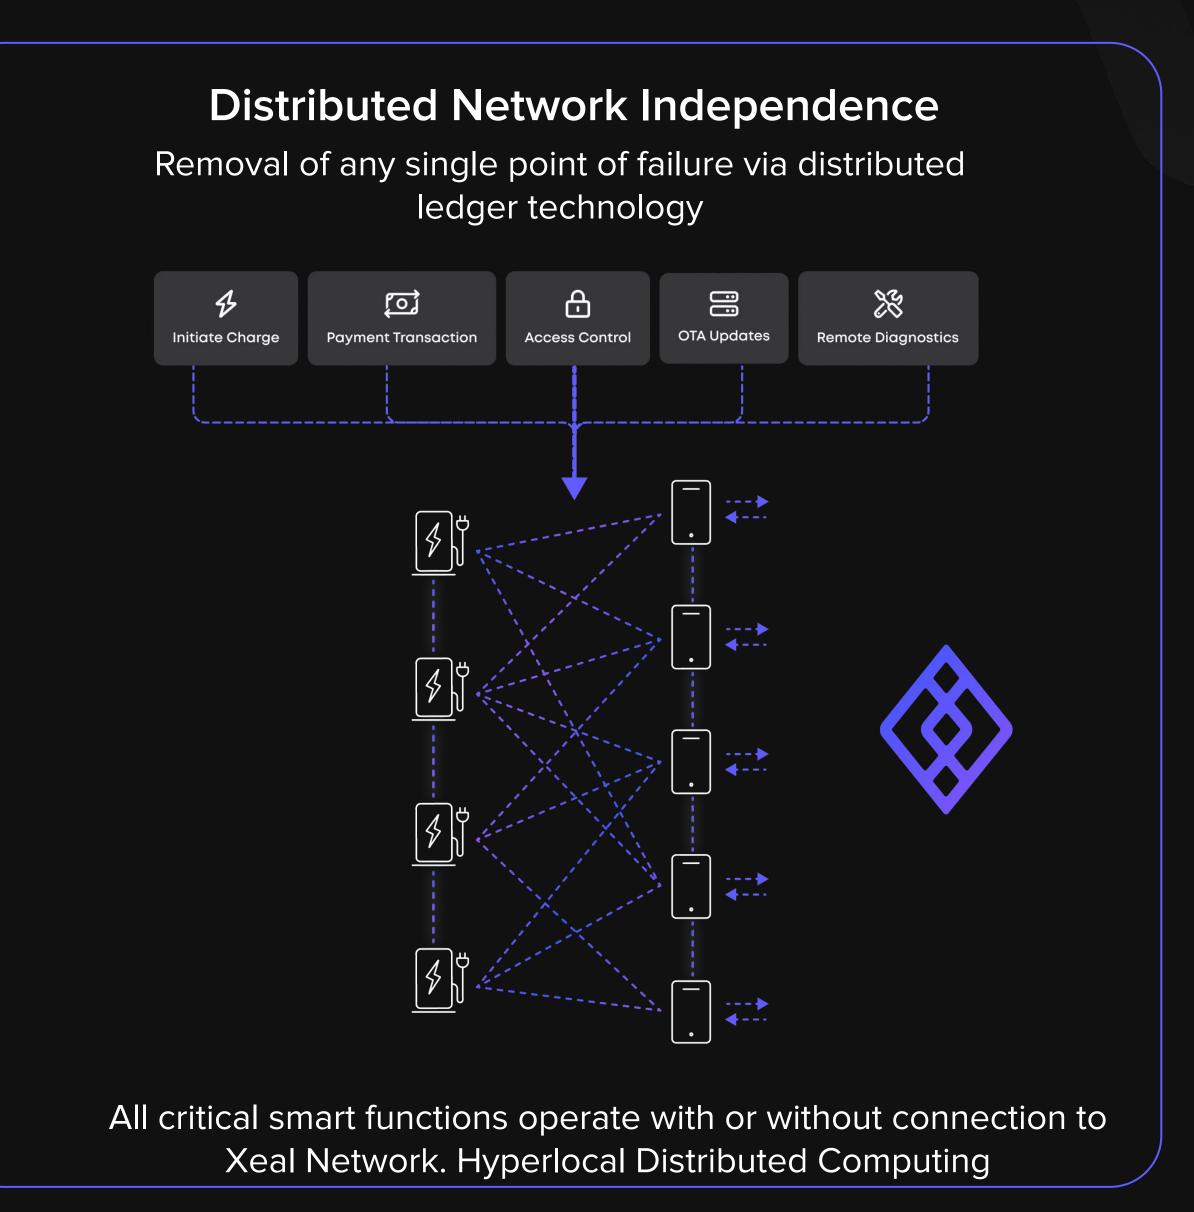

## THE FIRST SELF-RELIANT PROTOCOL W/ 100% UPTIME GUARANTEE

## \_\_\_\_\_ Full Smart Functionality

Metered payments, access control, diagnostics, OTA, etc.

## \_\_\_ Simple, Fast, Secure

No IT infrastructure or upgrades, 100% uptime, and 50x faster processing speed