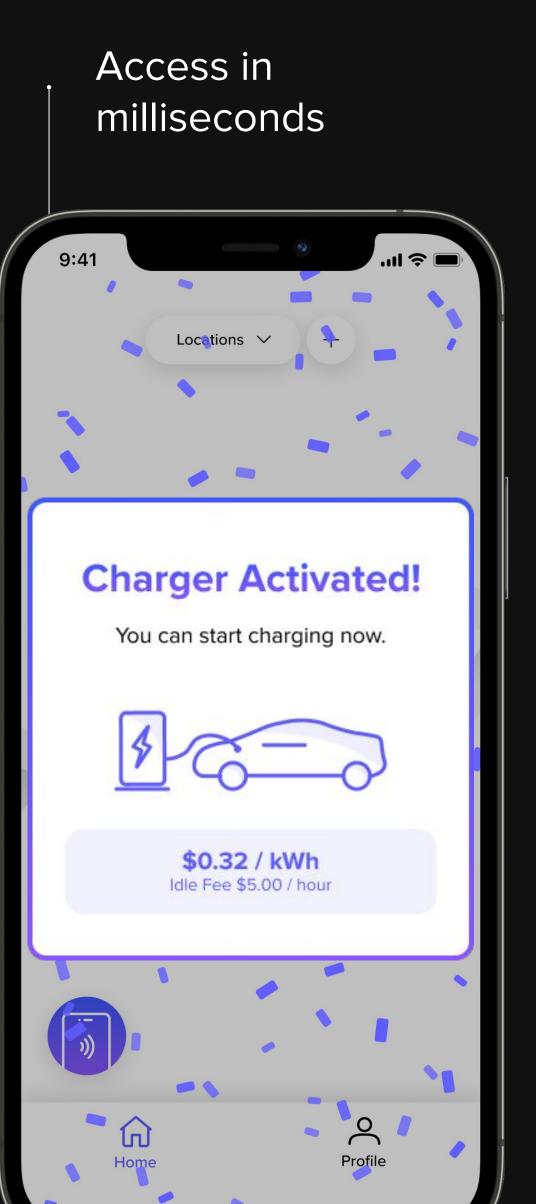

Download the app

DRIVER SIMPLE - TAP, CHARGE, GO

## The Best Experience for Electric Vehicle Drivers.