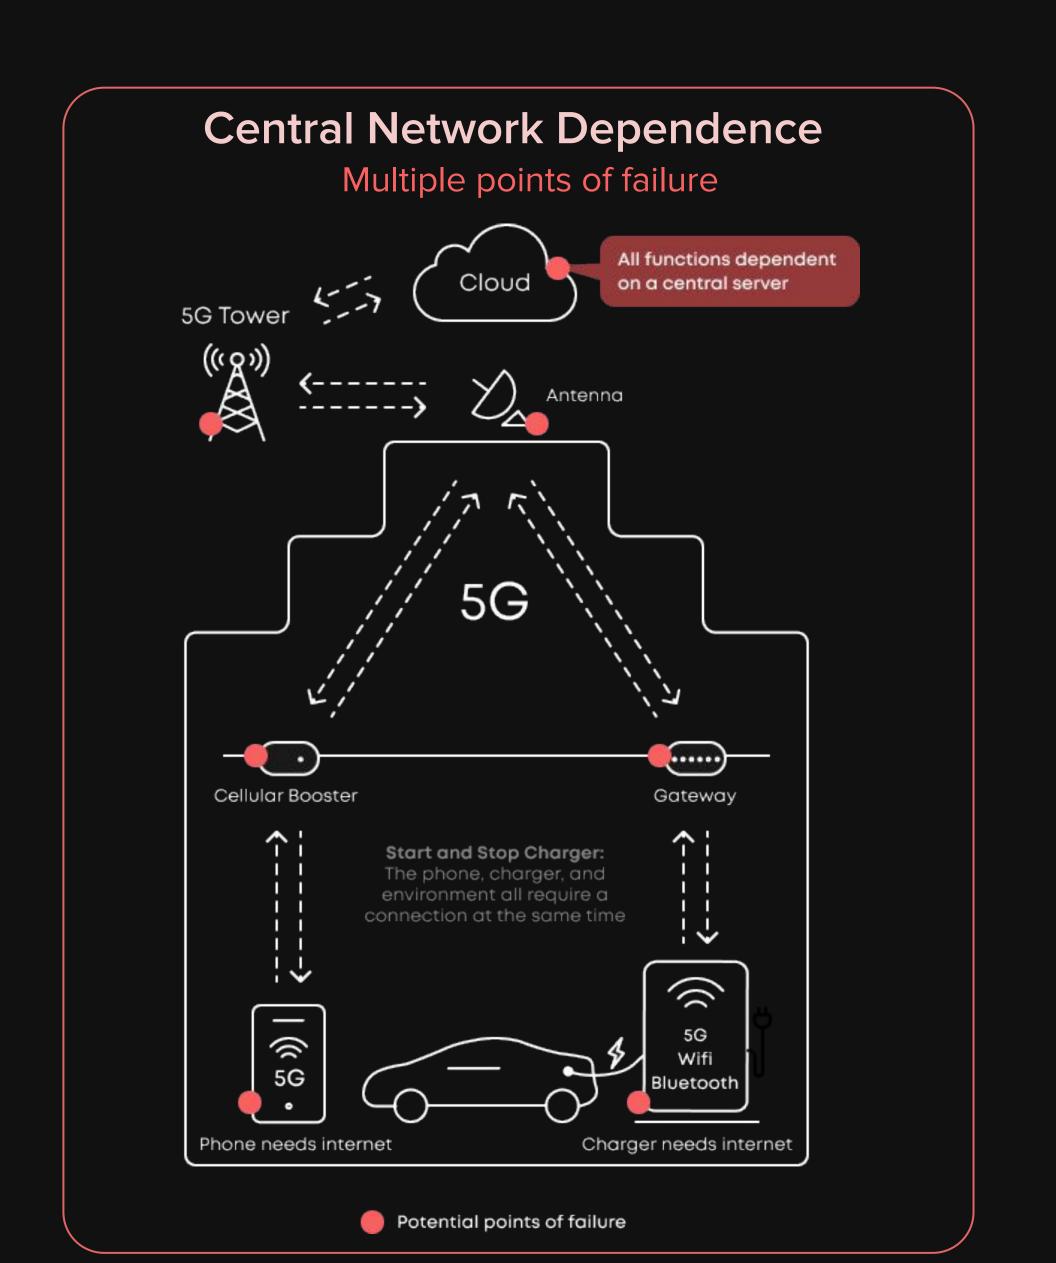

## PROBLEM: UNRELIABLE SMART CHARGERS WILL KILL EV INDUSTRY.

## THE FIRST SELF-RELIANT PROTOCOL W/ 100% UPTIME GUARANTEE