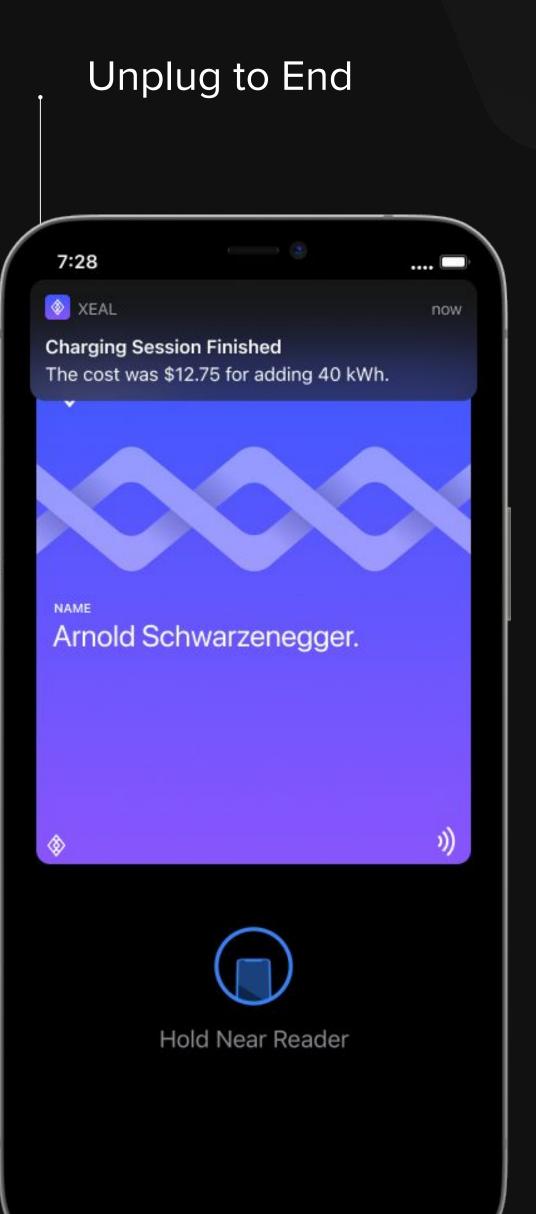

Download the app

DRIVER SIMPLE - TAP, CHARGE, GO

## The Best Experience for Electric Vehicle Drivers.