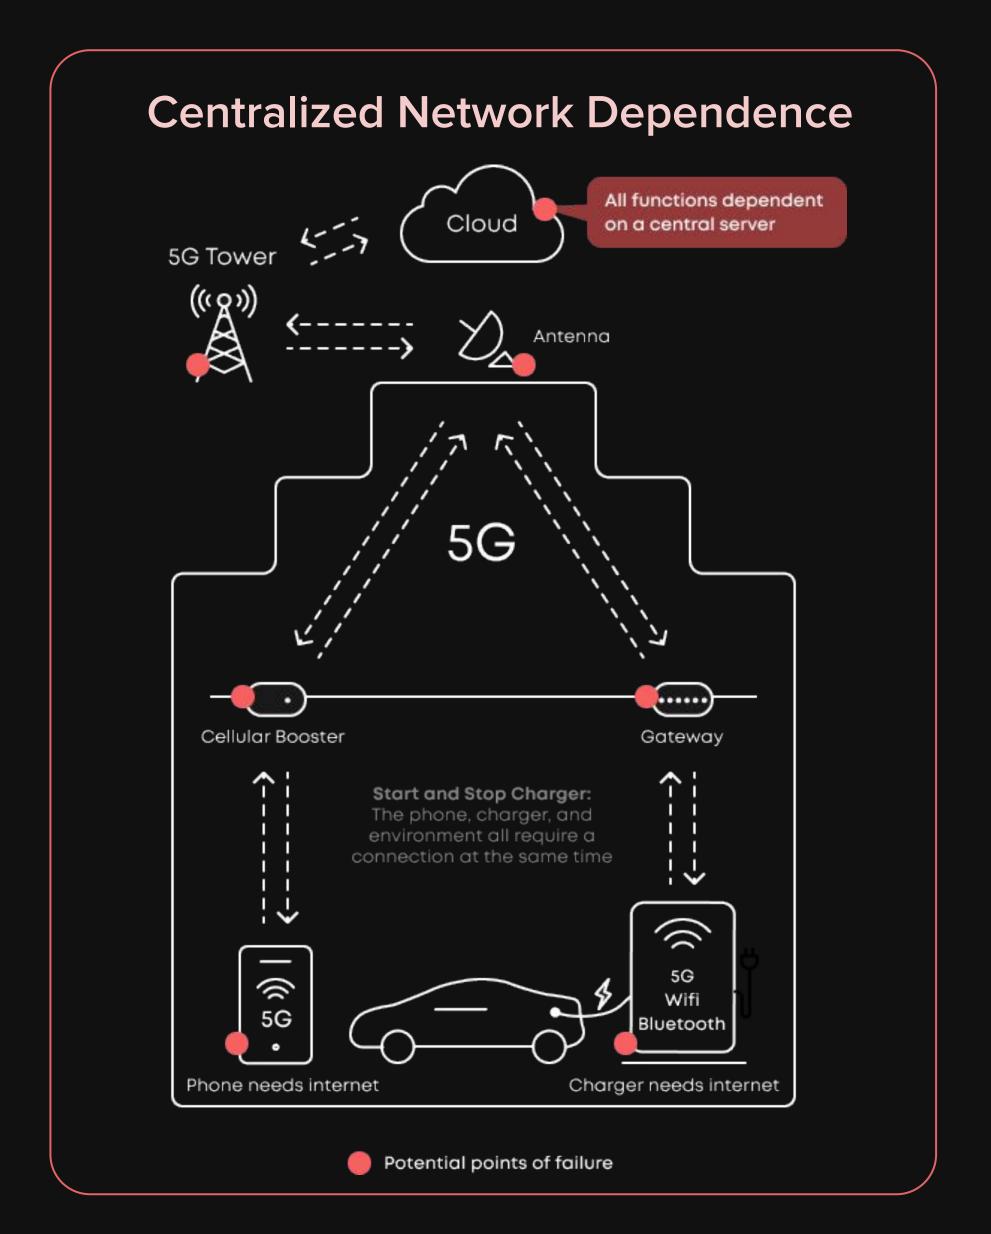

## PROBLEM: UNRELIABLE SMART CHARGERS WILL KILL EV INDUSTRY.

## THE FIRST SELF-RELIANT PROTOCOL W/ 100% UPTIME GUARANTEE