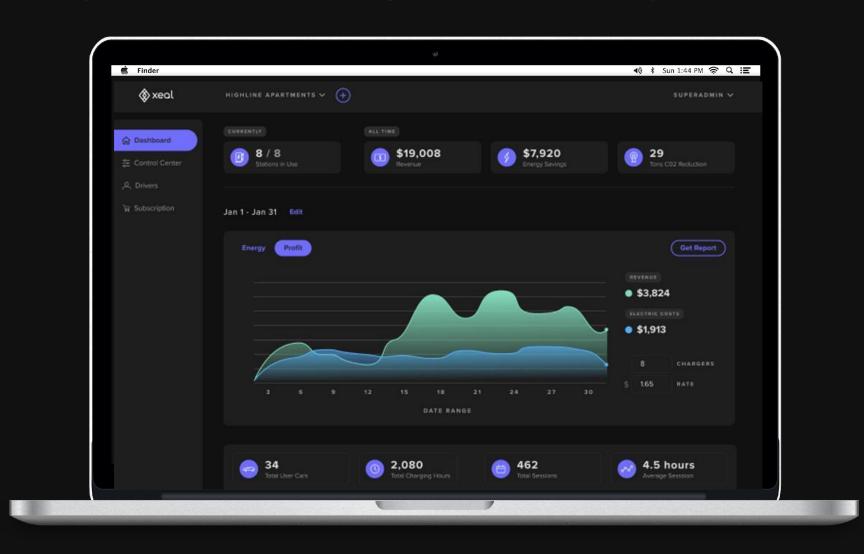

# CHARGER HOST SELF-MANAGED PLATFORM

## \_\_\_ Simple, Fast, Secure

No IT infrastructure or upgrades, 100% uptime, and 50x faster processing speed

## \_\_\_\_\_ Full Smart Functionality

Metered payments, access control, diagnostics, OTA, etc.