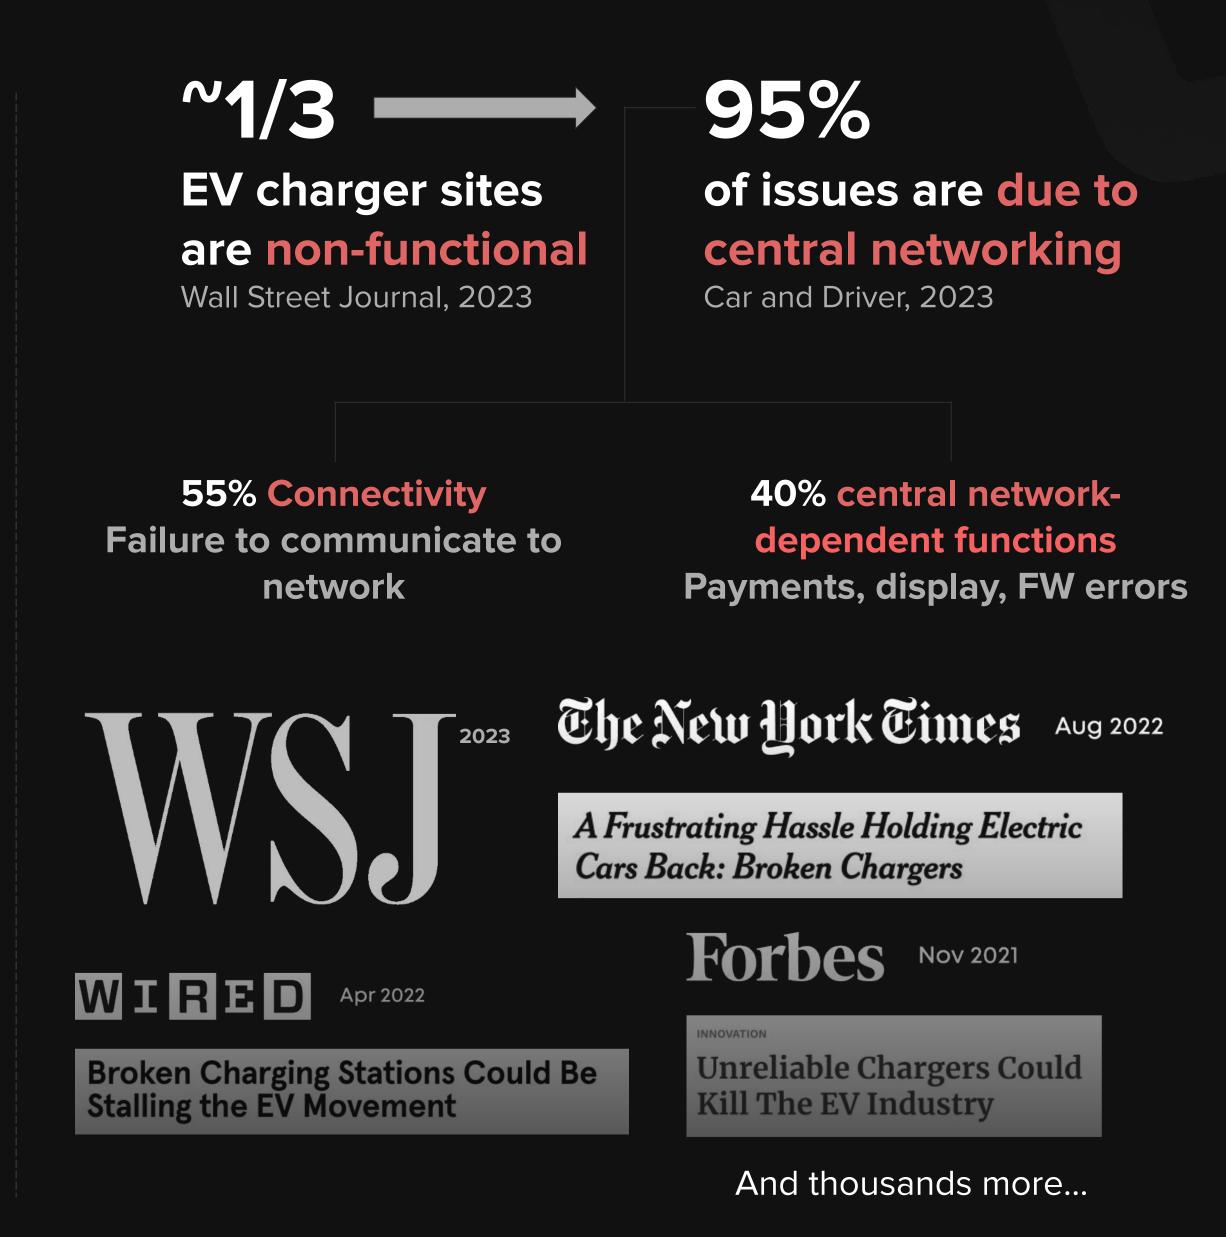

## PROBLEM: UNRELIABLE SMART CHARGERS WILL KILL EV INDUSTRY.

## THE FIRST SELF-RELIANT PROTOCOL W/ 100% UPTIME GUARANTEE